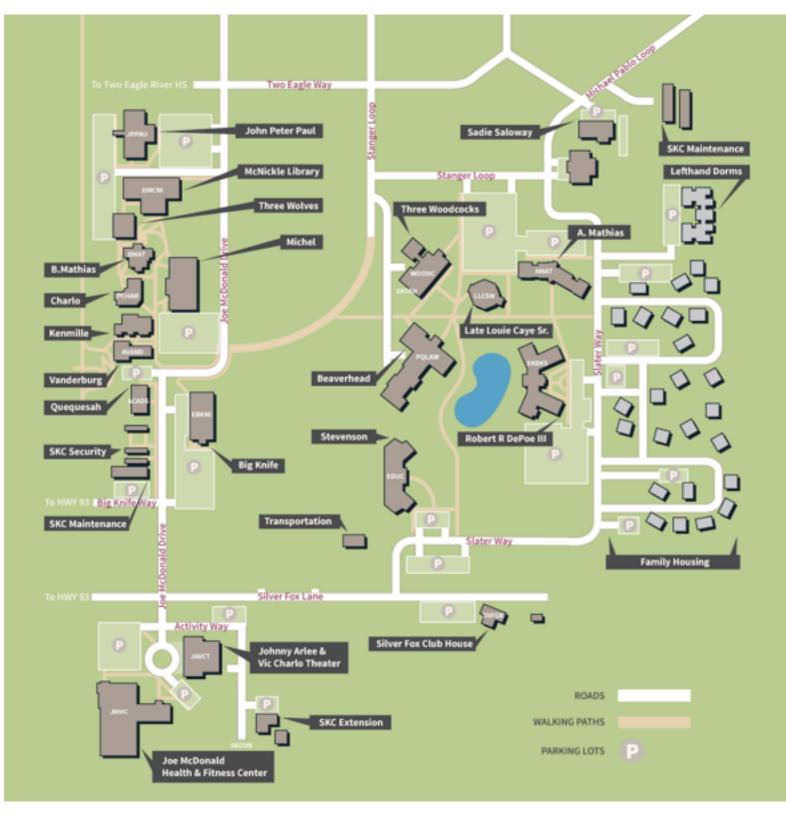

ickle Library library.skc.edu 58138 Hwy. 93 P.O. Box 70 Pablo, MT 59855-0070 Circulation Desk 406-275-4875 FAX 406-275-4812 Academic Year Hours Monday - Thursday 7:30 - 8:00 Friday 7:30 - 4:30 Saturday 10:00 - 4:30

Non- Academic Year Hours Monday - Thursday 8:00 - 4:30

D'Arcy McNickle Library is open to all residents of The Flathead Reservation & visitors



D'ARCY MCNICKLE LIBRARY



Main Office 406-275-4800 Academic Success 275-4986 Bookstore 275-4721 **Career Services** 275-4826 **Center for Prevention/Wellness** 275-4913 **Child Care** 675-8475 **Financial Aid** 275-4857 **Fitness Center** 275-4981 IT Help Desk 275-4357 Maintenance 275-4789 Registrar 275-4864 Security 239-6267 Silver Fox 675-7888 Three Wolves 275-4720 Transportation 275-4846 Writing Center 675-4520

> CSKT 675-2700



## At the library...

**Computers Research Assistance** Collections General **Young Adult** Children Manga **Graphic Novels** DVD **Recorded Music Ebooks HOPA Books Kidz Club Craft Club SKC Book Club** Toys Games **Study Rooms** Maps **Displays DVD Viewing Room Rosetta Stone -**Spanish Services Interlibrary loan Instruction **Citation Help**